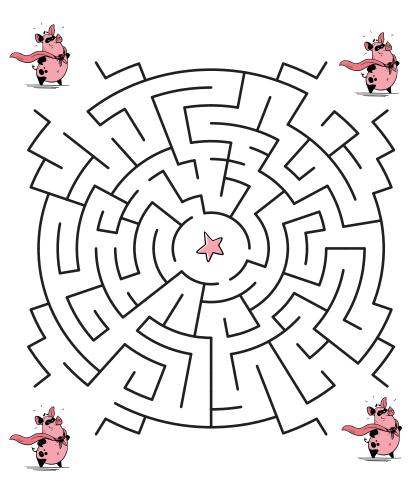

## FINDING THE CENTRE

HELP EACH OF THE PIGS FIND THEIR WAY TO THE CENTRE OF THE MAZE!

GAMETHREE