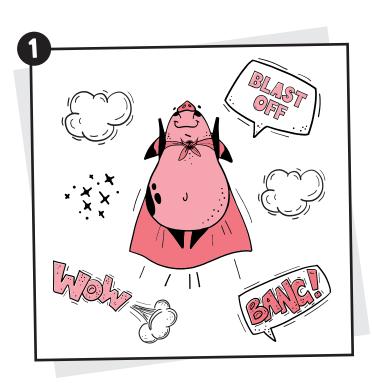

## SPOT THE DIFFERENCE

CAN YOU SPOT THE 8 DIFFERENCES
BETWEEN THESE TWO PICTURES?