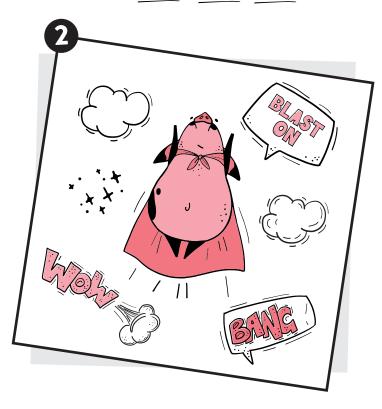

## SPOT THE DIFFERENCE

CAN YOU SPOT THE 8 DIFFERENCES
BETWEEN THESE TWO PICTURES?