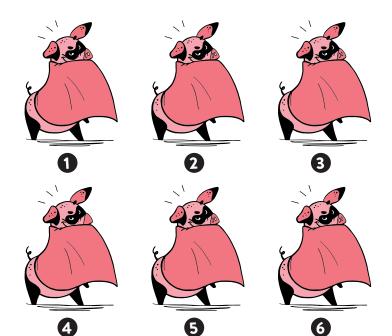

## SPOT THE ODD PICEY OUT

WHICH PIGGY IS DIFFERENT FROM THE REST? CAN YOU CATCH THEM